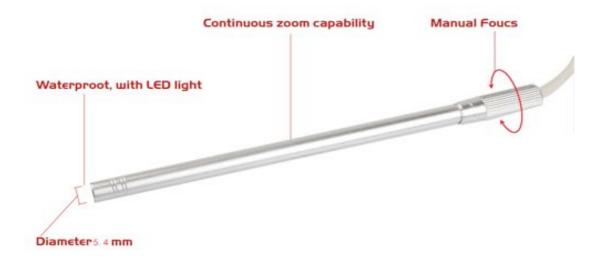

## **Specifications**

• Resolution: 0.3 MP

Frame rate: Max 30 FPS

Adjustable LED illumination

Interface: USB 2.0

#### Installation and use

- 1. Plug the USB interface into computer or smartphone;
- 2. Rotate the manual focus ring at the end of the endoscope till get clear image;
- 3. Adjust the LED illumination brightness by control wheel in the wire;
- 4. Press the snap shot button in the wire to take photo.